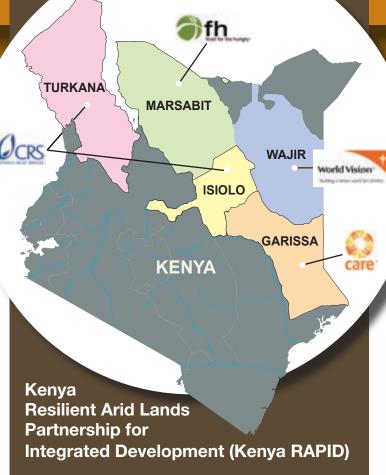

### Kenya RAPID links more than 30,000 people to improved service in FY 2016

enya Resilient Arid Lands Partnership for Integrated Development (Kenya RAPID) is a five-year development program bringing together public and private sector institutions to increase access to water services in some of the driest, most remote areas. Kenya RAPID focuses on:

The program seeks to increase the average water access coverage in these five counties from 37% to 50%. Several projects were accomplished in FY 2016, affecting 30,775 people, through improved access to safe and clean water services, including water for agriculture uses. More than 5,200 cattle, 11,600 goats and sheep, and 72 camels gained needed access to water – critical components for stability in a pastoral economy.

**Counties of Operation:** Garissa, Isiolo, Marsabit, Turkana, and Wajir

**Implementing Members:** CARE, Catholic Relief Services, Food for the Hungry, World Vision

**Targeted Beneficiaries:** 450,000 people for improved access to water for multiple uses, more than 300,000 for improved sanitation access