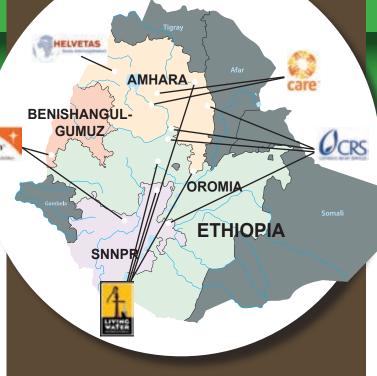

Building on history to accelerate services in **Ethiopia** 

rom 2004 through 2017, the Millennium Water
Alliance and its members have invested more
than US\$45.6 million in MWA WASH programs to
improve delivery of water, sanitation, and hygiene (WASH)
services to more than 1.3 million people in Amhara,
Benishangul Gumuz, Oromia, SNNPR, and Tigray.

The **2014-2017** phase of the MWA-Ethiopia Program:

- Is funded by major grants from the Conrad N.
   Hilton Foundation for water services, The Vitol
   Foundation, and matching funds from implementing
   partners for sanitation and hygiene.
- Works in 23 woredas in four regions with implementation by five MWA members: CARE, Catholic Relief Services, HELVETAS Swiss Intercooperation, Living Water International, and World Vision, with strategic roles for two MWA members, IRC and Water.org, and with global strategic partner Aqua for All.
- Improves access to WASH services for 300,000 people in rural communities.
- Strengthens the capacity of national and local government, community-based organizations and the private sector to provide continuous water service delivery of rural water schemes.

**Regions of Operation:** Amhara, Benishangul-Gumuz, Oromia, SNNPR

**Program Partners:** CARE Ethiopia, Catholic Relief Services, HELVETAS, IRC, Living Water International, World Vision Ethiopia

Total Beneficiaries: More than 300,000