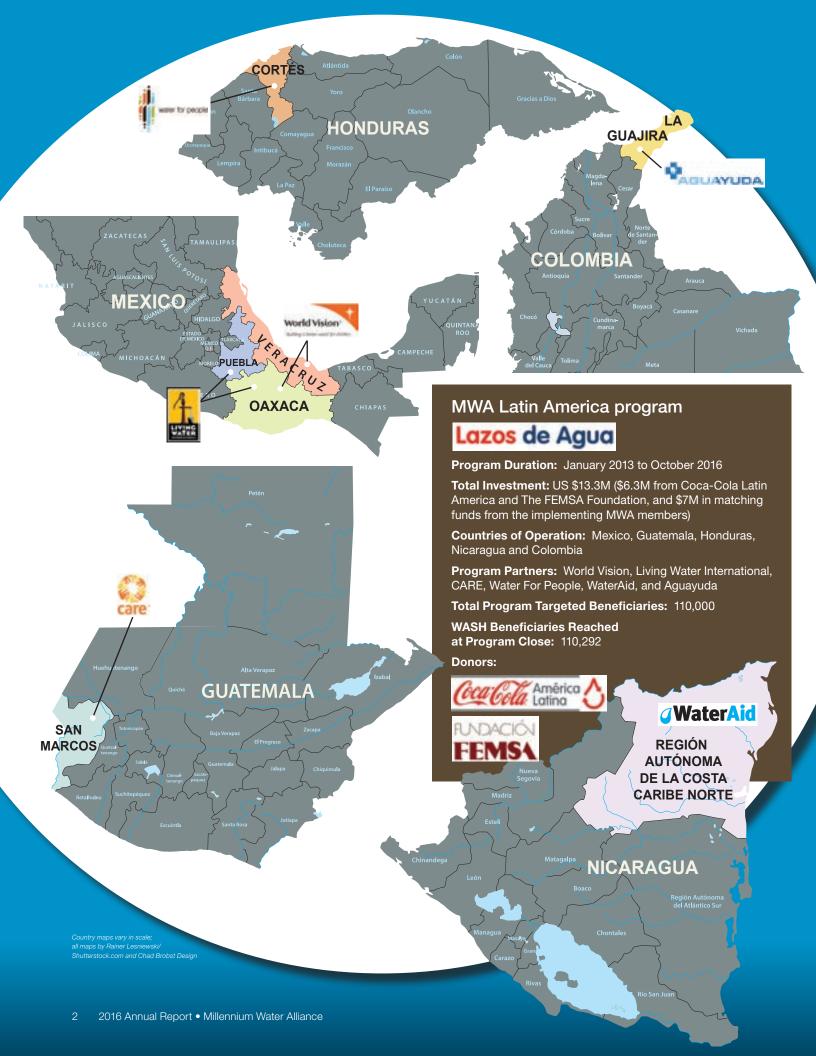

### Lazos de Agua completes all program targets in 2016

MWA's three-year program with The FEMSA Foundation and Coca-Cola Latin America met its final goals in all five countries. See the key figures in our map on page 2.

azos de Agua (Water Links) focused on sustainability (improved access that lasts) and water quality in every plan and every project in the 196 rural communities targeted in the three-year program.

Service Delivery: Lazos de Agua focused on improving the level of service to beneficiaries, with emphasis not only on construction of new water points, but also on each water point being conveniently located (accessibility), regularly delivering sufficient quantities of water (quantity and reliability), and ensuring the water met the standards set by the World Health Organization and each national government.

**Focus on Water Quality:** The program's Water Quality Protocol ensured implementing partners complied with regular water quality testing for both chemical and bacteriological contamination. The program served as a first step in setting up supply chains and markets for water quality testing in the rural areas where the program was active.

#### **Capacity Building for Improved Governance:**

Implementing partners focused on creating and supporting Community Water Committees for improved governance of water systems. Water Committees are responsible for regular operations and maintenance of water systems, collecting tariffs and accounting, and informing the community about all issues related to the water system. The program emphasized the importance of having gender-balanced water committees, recognizing the particular impact of water and sanitation issues on women in rural areas.

Integrated Water Resource Management: Lazos de Agua encouraged conservation and reforestation efforts to ensure longevity of the water sources. Implementing partners worked with local government and other organizations to support nurseries, and provide capacity building for non-contamination of groundwater.