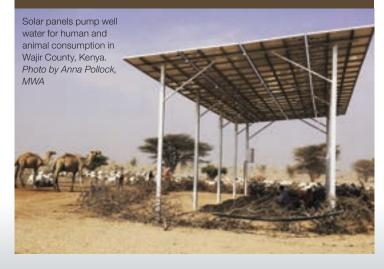

The program seeks to increase the average water access coverage in these five counties from 37% to 50%. Several projects were accomplished in FY 2016, affecting 30,775 people, through improved access to safe and clean water services, including water for agriculture uses. More than 5,200 cattle, 11,600 goats and sheep, and 72 camels gained needed access to water – critical components for stability in a pastoral economy.